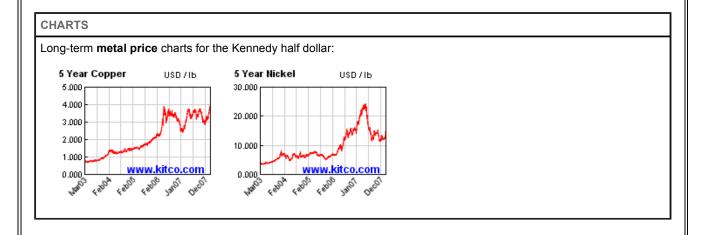

# CALCULATING TODAY'S MELT VALUE (USD)

Using the latest metal prices and the specifications above, these are the numbers required to calculate melt value:

 $$3.8564 = \frac{\text{copper price}}{\text{copper price}} / \text{ pound on Mar } 06, 2008.$ 

.9167 = copper %

\$14.4295 = nickel price / pound on Mar 06, 2008.

.0833 = nickel %

11.34 = total weight in grams

.00220462262 = pound/gram conversion factor (see note directly below)

The NYMEX uses pounds to price these metals, that means we need to multiply the metal price by .00220462262 to make the conversion to grams.